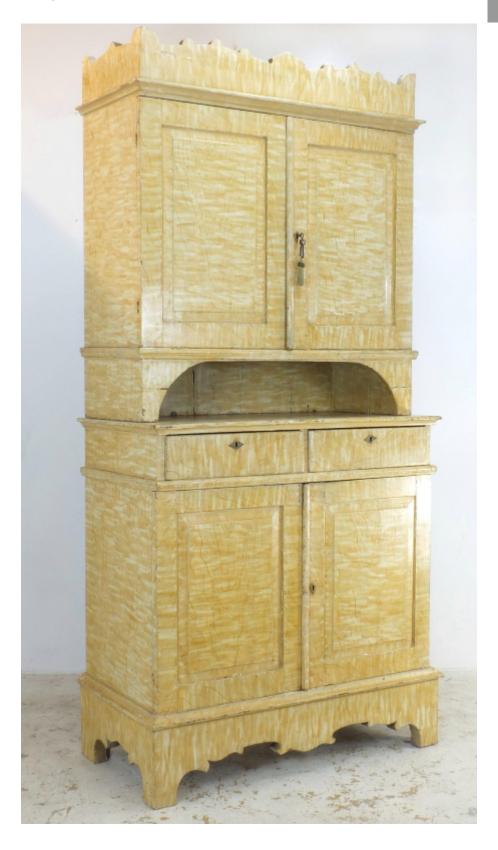

## Swedish painted pine dresser

Sold

REF: 1813

## Description

A rather well proportioned Swedish pine dresser consisting of two large shelved compartments separated by an open central shelf above tow drawers. Painted in a faux maple grain covering the entirety of the shapely exterior.

A good solid piece with expected wear such as chips and cracks to the paint. It comes with the original keys but top cupboard lock is not working.

There are a few holes here and there on the back and on a few of the shelves from historical worm however we have treated it all the same!

110cm wide 60cm deep 233cm high