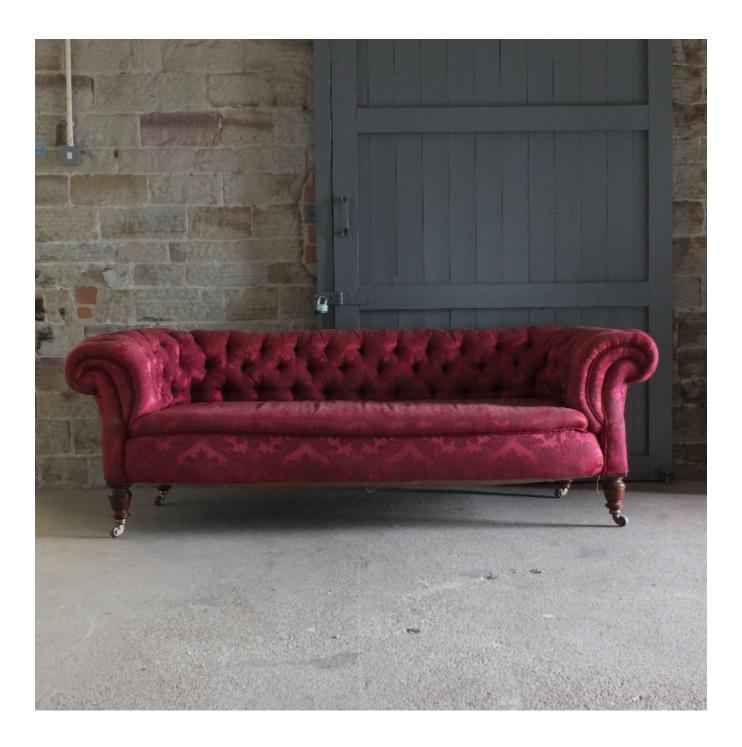

## DESIRED EFFECT ANTIQUES

Victorian country house sofa by Hampton and son's Pall Mall London c1890

## Description

A Victorian country house chesterfield sofa by Hampton & son's of Pall Mall London sitting on 4 hand turned walnut legs and stamped brass castors.

Structurally sound and comfortable however the upholstery is in tatty condition so would benefit with the upholstery re doing.

We can have this professionally restored should you wish. Please get in touch prior to purchase as this will be an extra cost on top of this listing. If you are planning on using your own upholsterer that is fine too.

213cm wide 95cm deep 70cm high