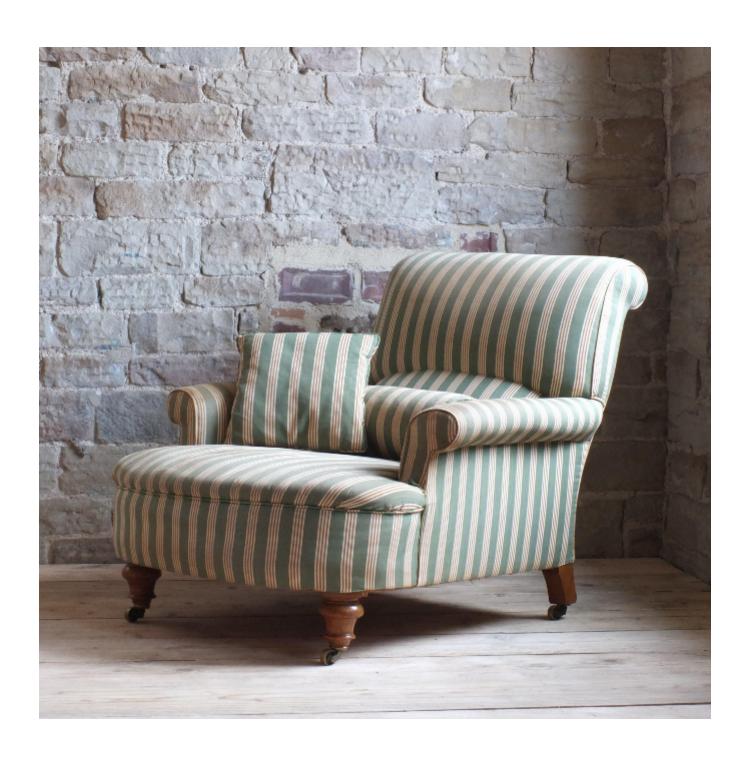

## Description

An extremely comfortable Victorian deep seated easy arm chair in the Manner of Howard and sons. Sitting on good quality turn legs and full brass castors. The chair is in usable condition as is however it is a little worn in places as you can see in the images. There are two small tares to the front of the arms on the seat too so upholstery is recommended. We can have this done for you should you wish for an extra charge, alternatively you can use your own.