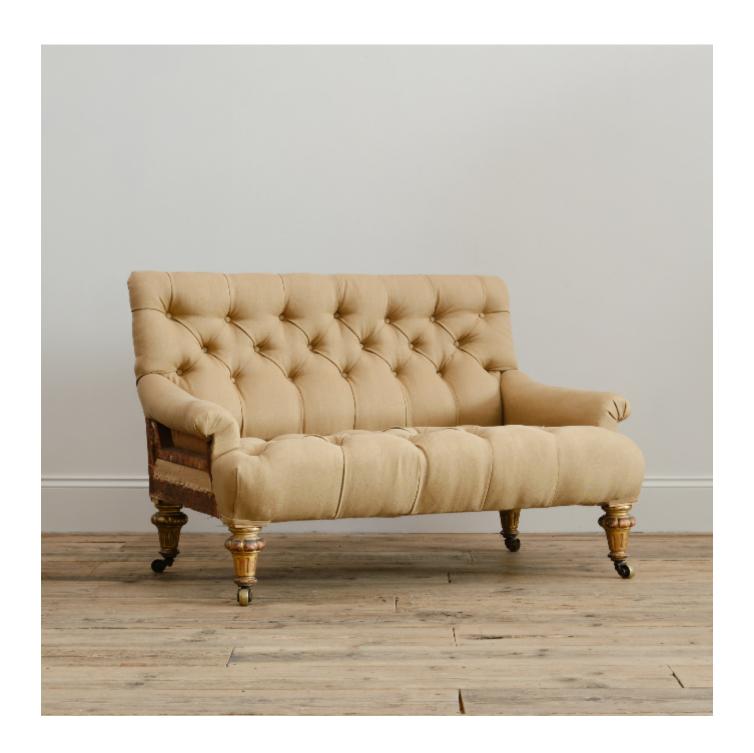

## Small 19th century buttoned sofa on Gilt legs

Sold

REF: 2171

Height: 78 cm (30.7") Width: 118 cm (46.5") Depth: 85 cm (33.5")

## Description

A good quality diminutive mid 19th century sofa raised on gilt legs and the original brass casters. Prepped ready for upholstery in beige linen. The buttoned back and seat retain the original fillings as do the arms with the seat base having new strapping. A good solid frame with evident wear to the gilt legs. English c1860 and the legs are reminiscent of Gillows As with all our upholstered seating we do offer upholstery should you wish.38cm seat height