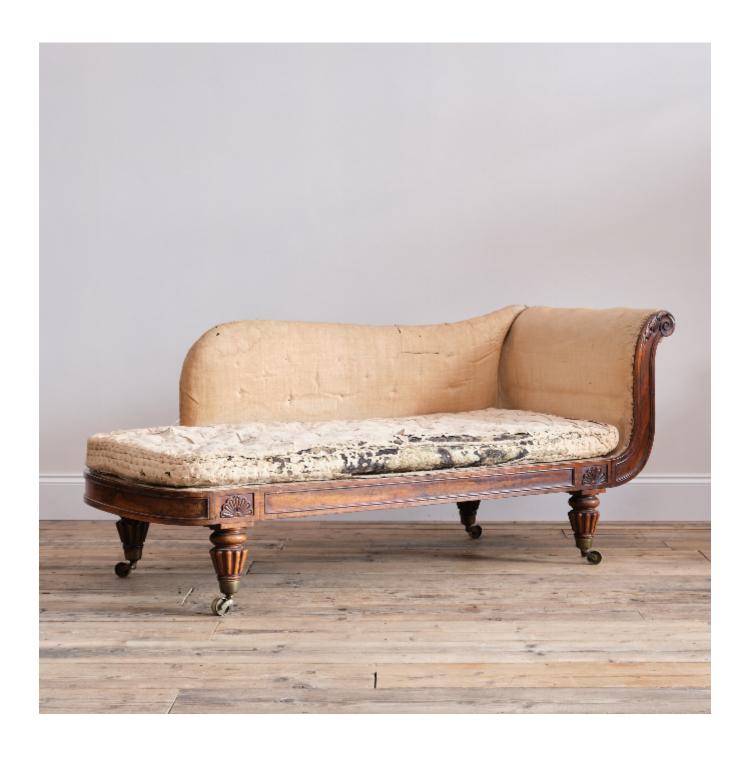

## Regency Rosewood Chaise Lounge Attibuted to Gillows

Sold

REF: 2019

Height: 80 cm (31.5") Width: 175 cm (68.9") Depth: 68 cm (26.8")

## Description

An early 19th century Rosewood chaise lounge. Raised on four turned and reeded rosewood legs and the original large brass cup casters. Retaining its original factory upholstery and fitted horse hair filled squab cushion. Attributed to Gillows, England c1825Superb quality throughout. The arm scroll seems to have being slightly modified however the chaise is in Structurally good order and ready for upholstery. 42cm seat height