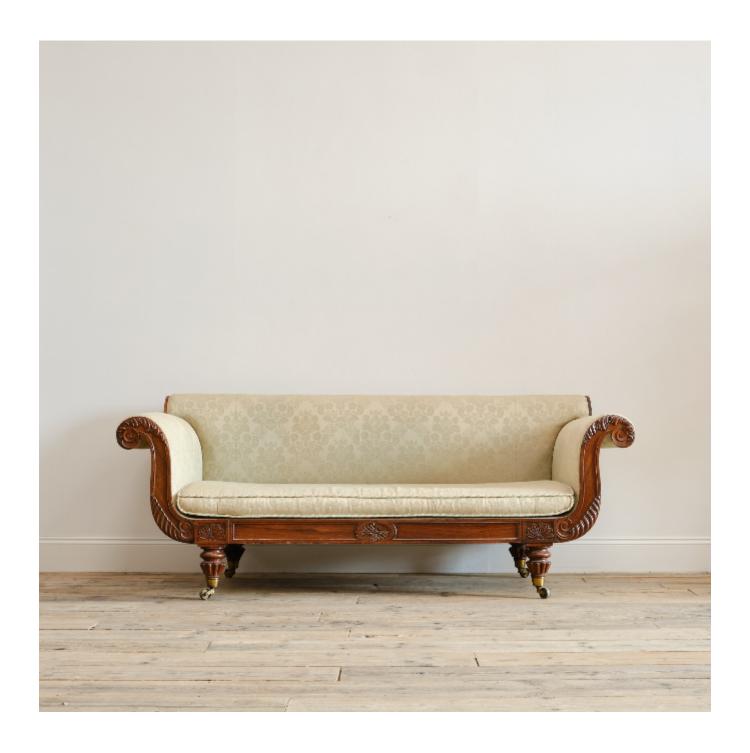

## Regency Country House Sofa Atr To Gillows c1820

£6,800

REF: 2258

Height: 86 cm (33.9") Width: 219 cm (86.2") Depth: 86 cm (33.9")

## Description

A superb early 19th century 'Propper' English Country House Rosewood sofa firmly attributed to Gillows of Lancaster c1820. The scrolled arms with crisply carved acanthus leaves both to the front and back of the sofa. Raised on 4 thick turned and reeded legs with the original brass cup casters. Provenance. Brocklesby Park. The estate remains the private residence of the Earls of Yarborough. For Upholstery As with all our upholstered seating we do offer upholstery should you wish. 45cm seat height