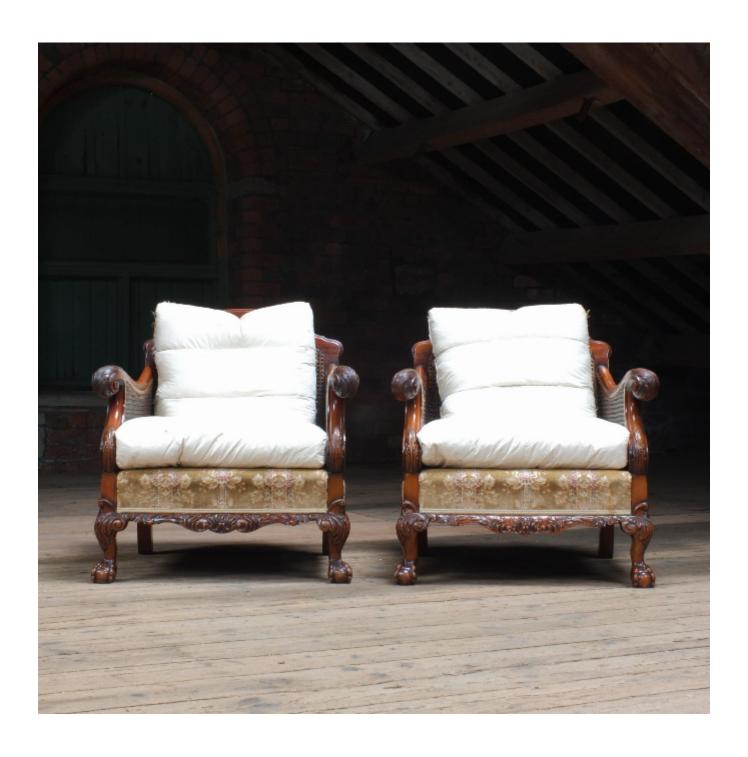

## DESIRED EFFECT ANTIQUES

Pair of walnut bergère armchairs

Sold

REF: 1565

## Description

Pair of 20th century bergère armchairs. Nicely carved walnut frames with ball and claw front legs. Generous proportions with a deep seat with a feather filled back cushion. unfortunately the seat cushions have been changed to foam and the ones in the photo are for show only and don't fit properly so new feather seat cushions are needed unless you wanted to keep the foam.

In goo structural condition throughout.

We do use a network of traditional upholsters so if you would like the upholstery doing by us please get in touch.

90cm deep 79cm wide 86cm high 45cm seat height