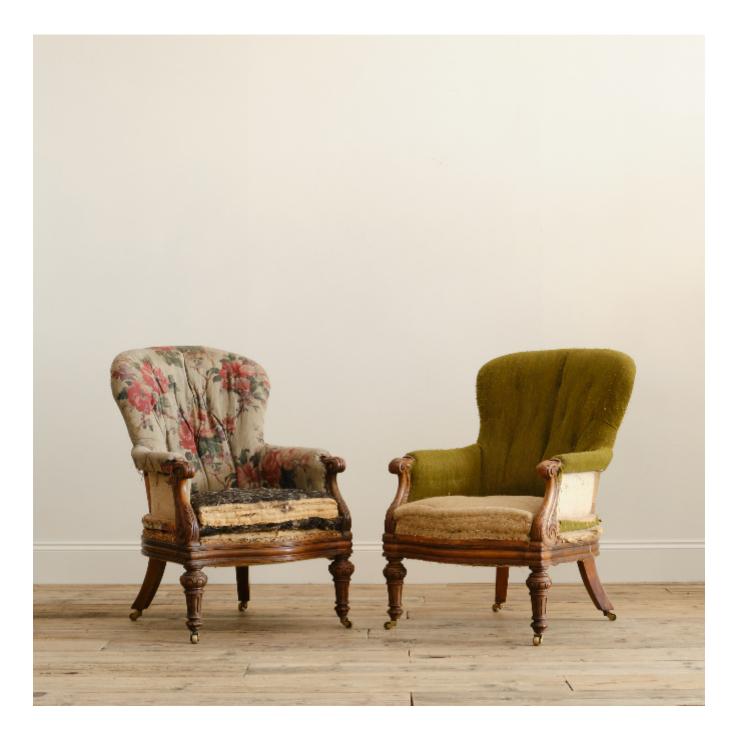

## DESIRED EFFECT ANTIQUES

Pair of 19th century walnut armchairs

Sold

REF: 2173 Height: 94 cm (37") Width: 61 cm (24") Depth: 79 cm (31.1")

## Description

An elegant pair of mid 19th century walnut armchairs. raised on turned and carved front legs with nice crisp carving to the arm fronts. The upholstery to the back and arms is original and in good order. The green chairs seat has been replaced recently with the others needing some work. The casters have at some point been replaced. For upholstery. As with all our upholstered seating we do offer upholstery should you wish.45cm seat height floral chair43cm seat height green chair