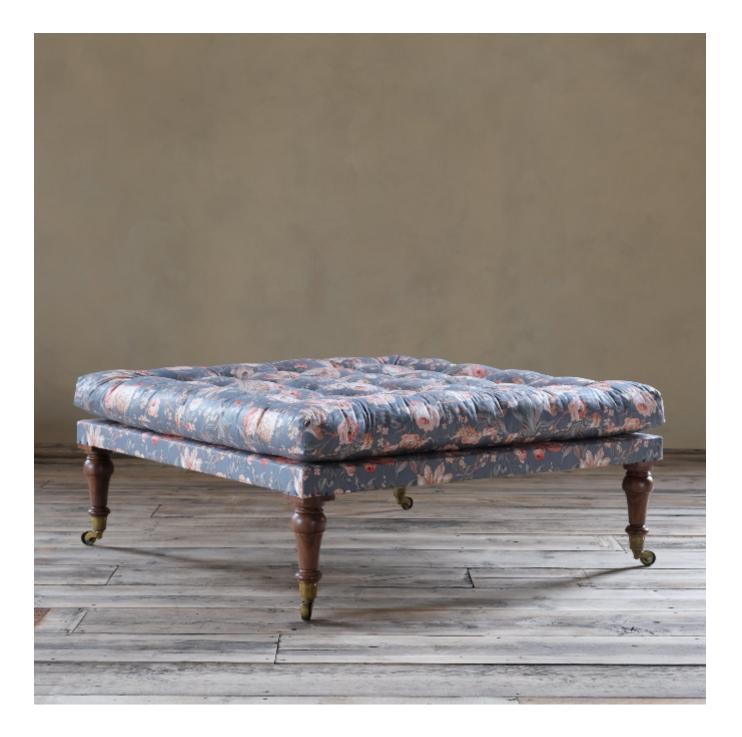

## DESIRED EFFECT ANTIQUES

Large country house footstool in glazed floral chintz by Liberty of London

Sold

## Description

A large country house inspired footstool hand made using traditional materials. The frame hand crafted from beech and on walnut turned legs finished with lost wax Cope & Collinson brass casters. The tufted cushioned top hand stuffed with lush double scoured wool, locally sourced here in west Yorkshire. The fabric is a vintage glazed floral chintz by Liberty of London