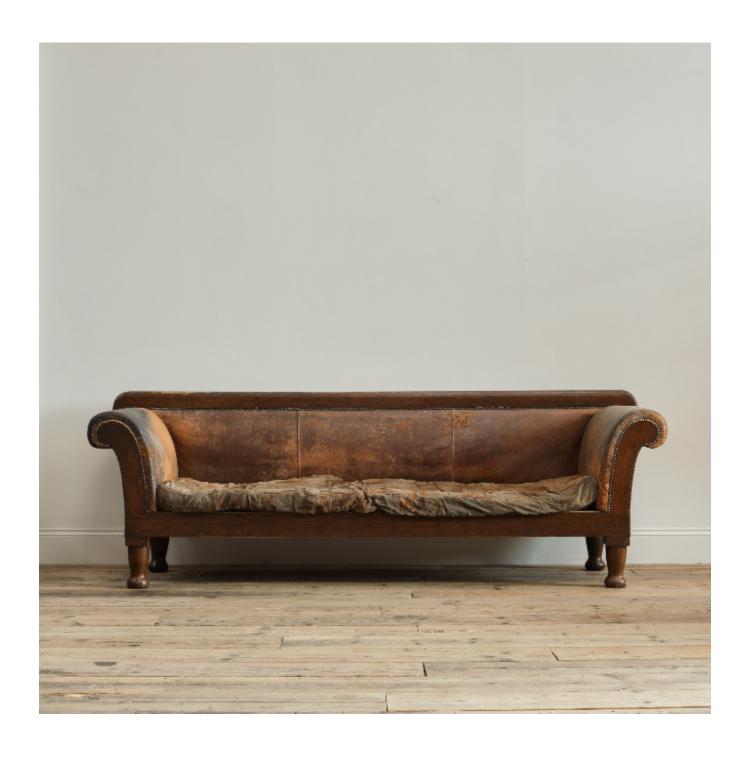

## DESIRED EFFECT ANTIQUES

Huge early 20th century country house sofa

£1,600

REF: 2271

Height: 82 cm (32.3") Width: 243 cm (95.7") Depth: 70 cm (27.6")

## Description

A huge early 20th century country house sofa. Constructed in oak with 4 thick turned oak legs. c1920's - 1930's Retaining its original innards. For upholstery and some restoration to the finish of the oak show wood. As with all our upholstered seating we do offer upholstery should you wish. The underside of the sofa has historic worm holes. We have treat this with industrial strength solution twice and we will do so again before the sofa leaves for good measure. The frame is sound and sits firm with no sofa affected areas. 41cm seat height