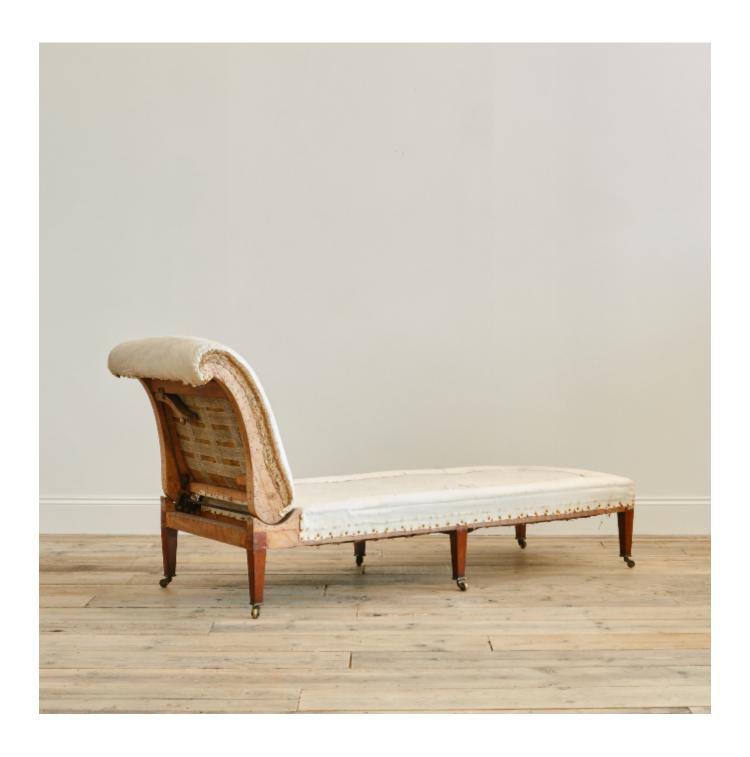

## Howard & Sons Reclining Daybed

Sold

REF: 2097

Height: 89 cm (35") Width: 69 cm (27.2")

Depth: 190 cm (74.8")

## Description

A wonderful and rare Howard & Sons reclining daybed. The birch frame raised on 6 square tapered mahogany legs all capped with the original stamped casters with one back leg baring the makers mark, address and order number. C1910Structurally in superb condition with tight joints and a smooth back mechanism. As with all our upholstered seating we do offer upholstery and we can supply Howard & Sons cotton ticking should you wish. 217cm fully reclined51cm seat height