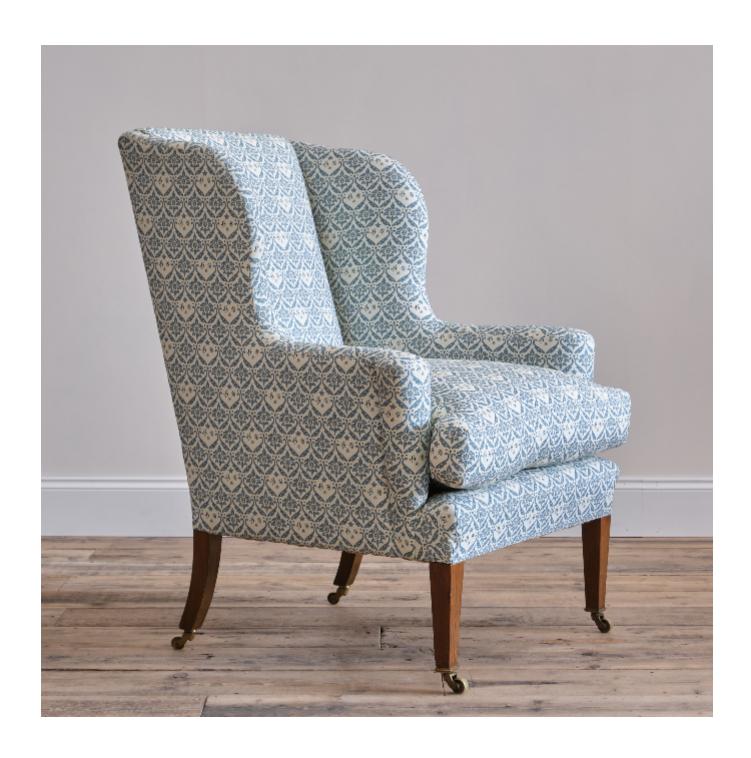

## Howard and sons wingback armchair

Howard & Sons

Sold

REF: 1110

Height: 110 cm (43.3") Width: 82 cm (32.3") Depth: 75 cm (29.5")

## Description

A Howard & Sons wingback armchair c1900. Raised on oak square tapered legs to the front and splayed legs to the rear with the back left leg stamped with the serial number and makers stamp, all legs with the original H&S stamped brass casters. In good solid condition throughout and newly recovered in H&S blue monogram cotton lining with a new feather and down seat cushion ready to use as is or for your choice of top cover.

52cm seat height