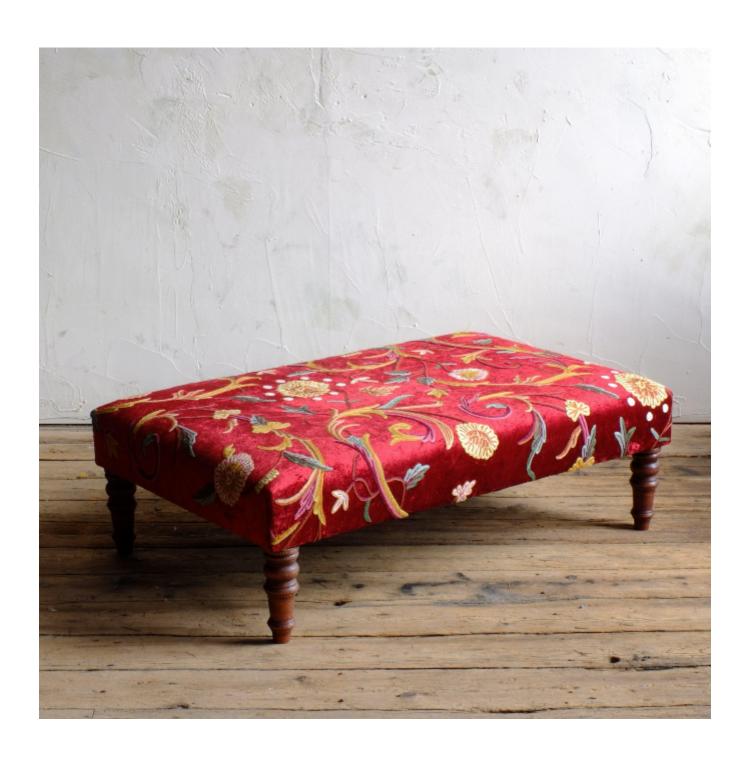

## Description

A large footstool covered in Indian hand embroidered crewelwork fabric. 100% wool stitched into a red velvet base fabric. Very nice vibrant colours throughout and quite the statement piece.

If you would like a footstool making in a different size, this is something we can do on request. Lead time will need to be concluded depending on the timescale to order the frame legs and fabric. The footstool in the photograph is the one you will receive unless you place a bespoke order.