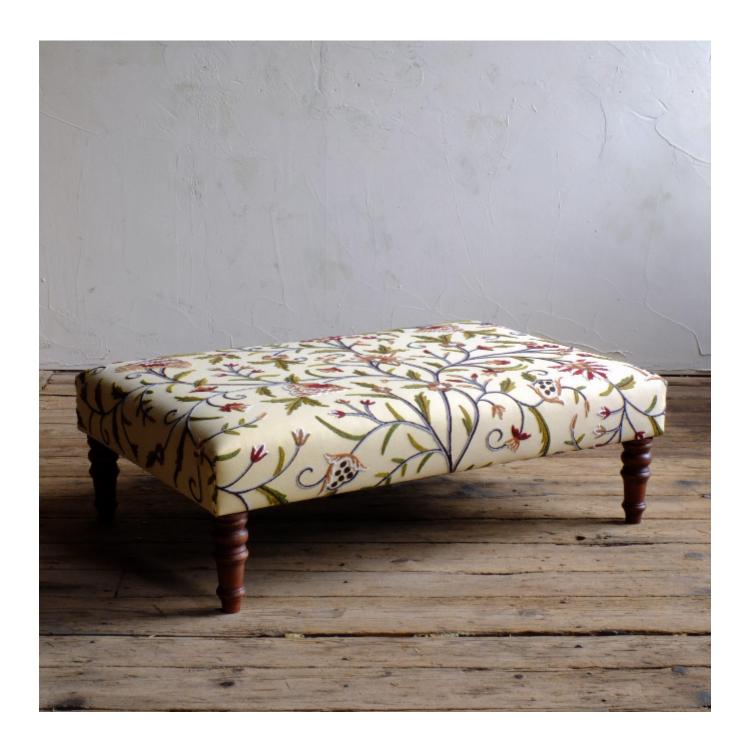

## Description

A large footstool covered in Indian hand embroidered crewelwork fabric. 100% wool stitched into a heavy cream cotton base fabric. Very nice vibrant colours throughout and quite the statement piece.

If you would like a footstool making in a different size, this is something we can do on request. Lead time will need to be concluded depending on the timescale to order the frame legs and fabric. The footstool in the photograph is the one you will receive unless you place a bespoke order.