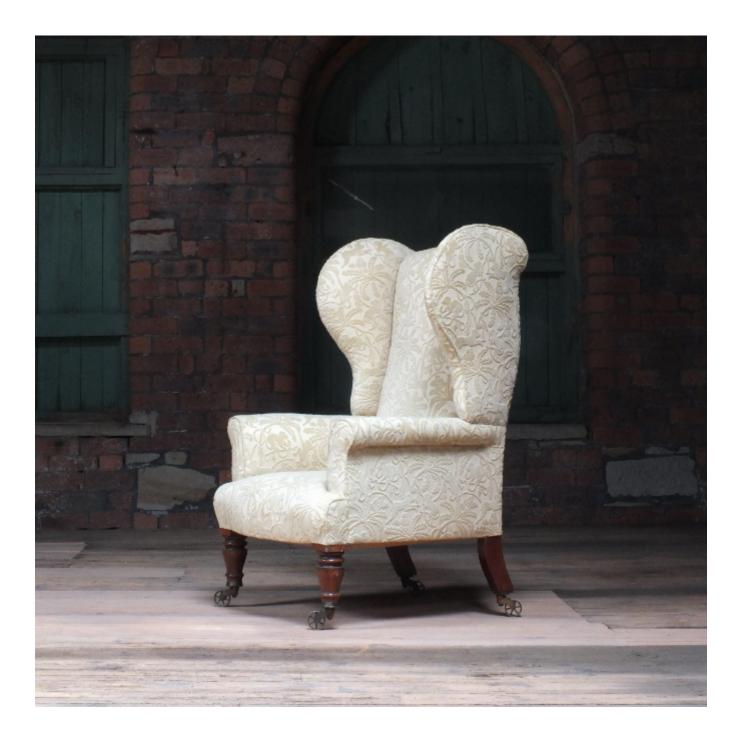

## Description

An extremely comfortable grand scale George IV regency wing back arm chair, C 1820. Sitting on turned walnut front legs with large brass spoked castors. Traditionally re-upholstered around 30 years ago then put into storage until recently so the fabric is in excellent condition which is why I have decided not to strip it back.

82cm wide 123cm high 43cm seat height

52cm seat depth

48cm seat width