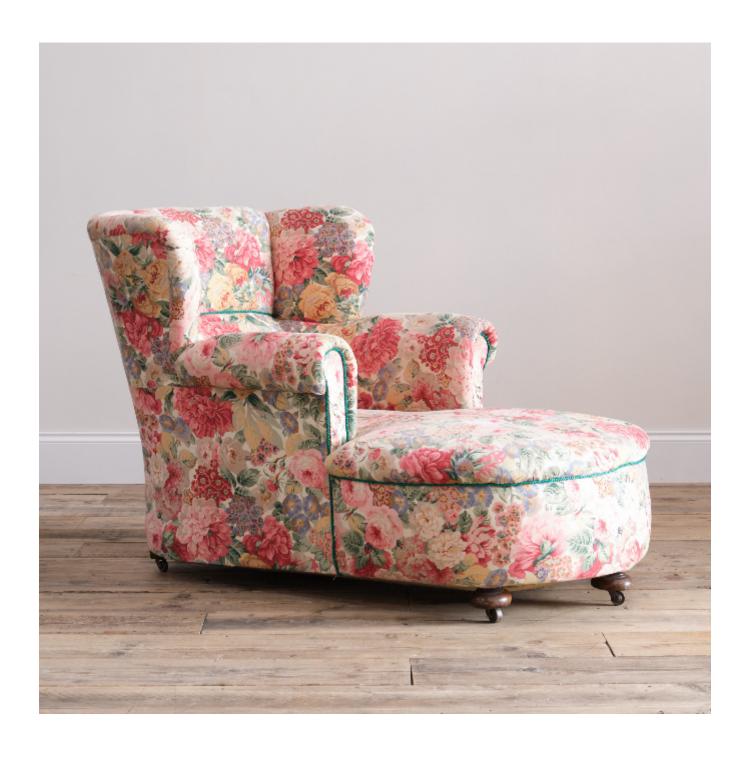

## Deep Seated Country House Reclining Armchair

Sold

REF: 2050

Height: 88 cm (34.6") Width: 83 cm (32.7")

Depth: 138 cm (54.3")

## Description

A large and chunky early 20th century deep seated country house armchair daybed upholstered in floral chintz printed linen by Sanderson. The deep sprung deep seat flanked by high sprung arms and back that recline in one motion by a sprung mechanism to the inside of the frame. Such an unusual model and one we have never seen before. The fabric is in good clean ready to use condition. As with all our upholstered seating we do offer upholstery should you wish. 40cm seat height