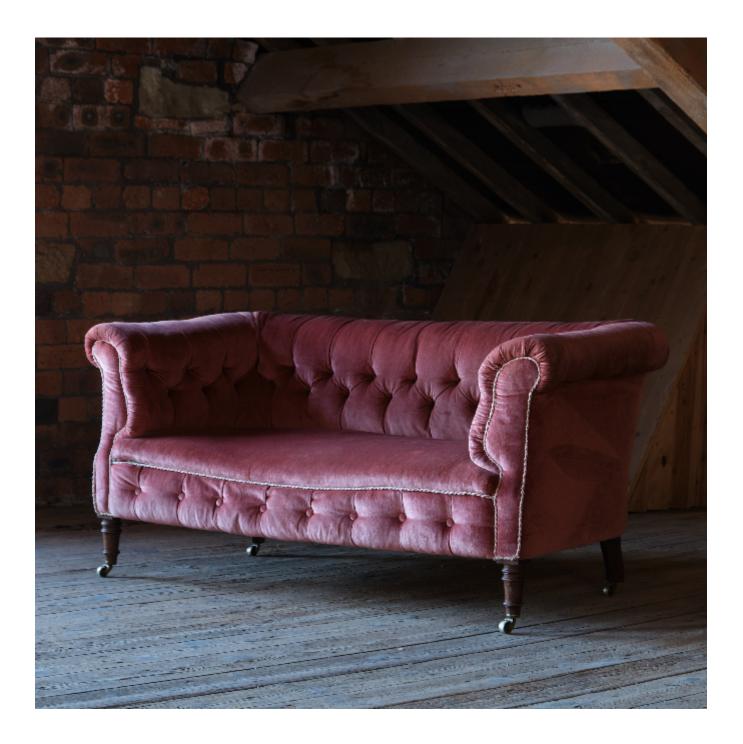

## DESIRED EFFECT ANTIQUES

Antique Petite 2 Seater Chesterfield Sofa

Sold

REF: 2113 Height: 71 cm (28") Width: 152 cm (59.8") Depth: 76 cm (29.9")

## Description

A cute little early 20th century 2 seater chesterfield sofa. Raised on mahogany legs with the original brass casters. The pink upholstery is in good condition but unfortunately the seat front springs have collapsed so the seat does require work, with the back and arms is good condition. We can fix the seat and retain the fabric should you wish to keep the pink velvet. As with all our upholstered seating we do offer upholstery should you wish.41cm seat height