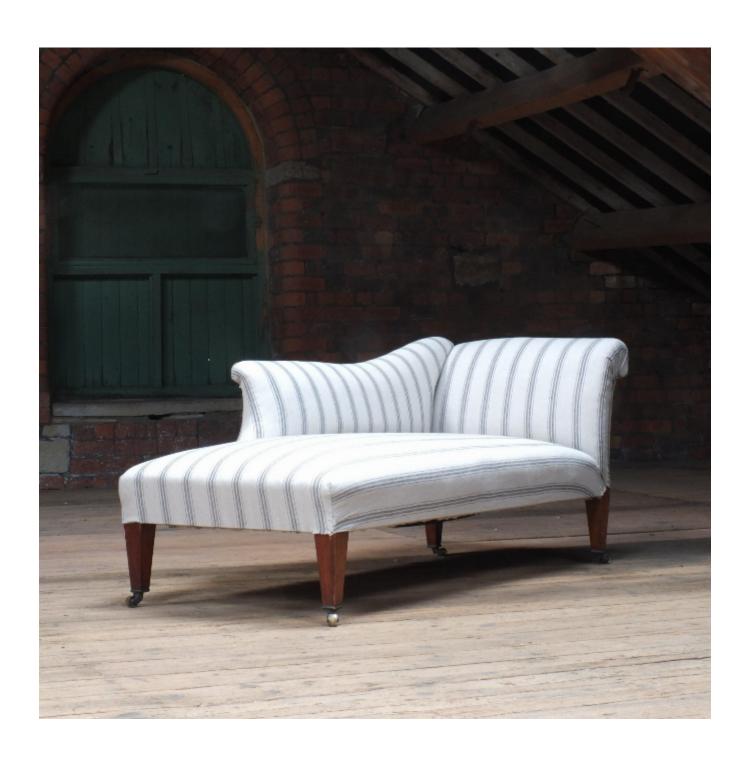

## Description

A large late 19th century chaise lounge raised on 4 square tapered legs with good quality original brass castors. In good solid structural condition throughout and just needing upholstery.

The current fabric has been loosely fitted for photographic purposes only, we do have this fabric in stock so if you would like it recovering in this the please let us know.

We do use a network of traditional upholsters so if you would like the upholstery doing by us please get in touch.

75cm deep 182cm long 76cm high 148cm seat width