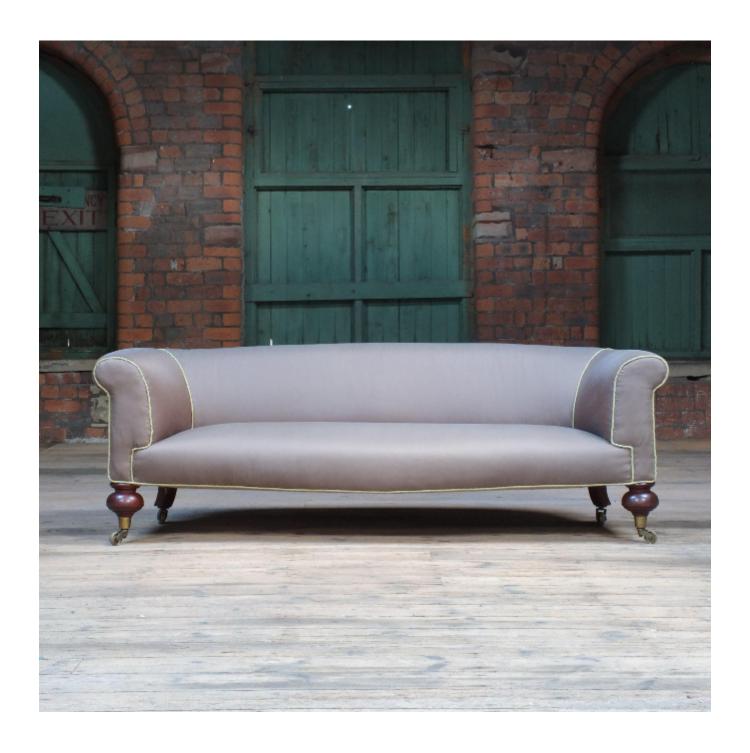

## Description

A large scale country house chesterfield sofa raised on chunky mahogany turned front legs with large brass cup castors and splayed legs to the rear. Nice unusual shape having a slight arch to the back a serpentine front edge. Horse hair stuffed throughout and the springs all in good order. Currently upholstered in a green/grey silk fabric with green piping. in good clean condition and very much ready to use if you like the look. Alternatively if you would like this sofa but in a fabric of you choice please get in touch.

213cm wide 90cm deep 71cm high