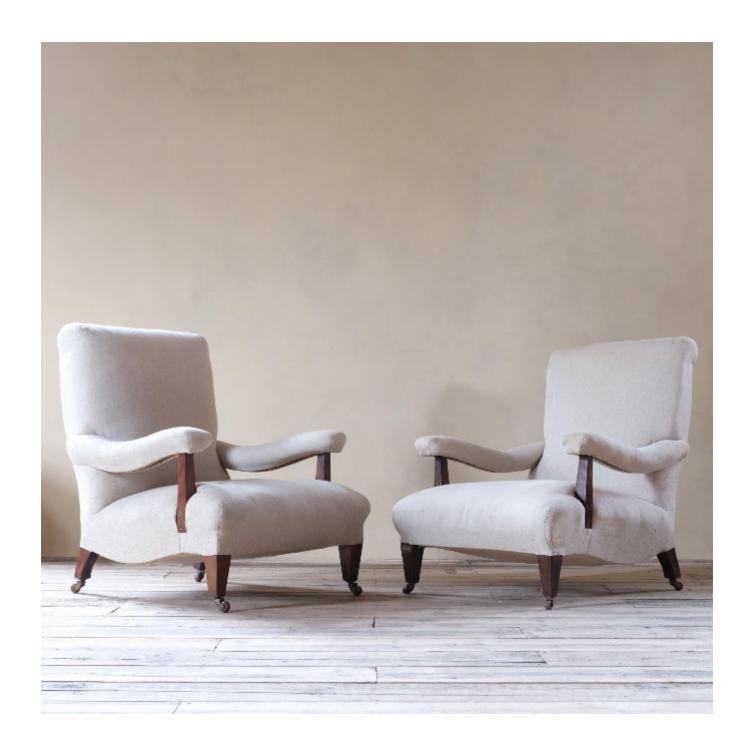

## A pair of large Howard style open armchairs

Howard & Sons

REF: 1176

## Description

A good quality matched pair of open armchair in the manner of Howard & sons. Of large country house proportions. Raised on square tapered supports and the original casters.

Provenance: The Guinness family sale at Elveden Hall - Norfolk

76cm wide 93cm high 91cm deep 39cm seat height

Both chairs are very slightly different dimensions by only small margins.

One chair is structurally in good solid condition.

One chair needs minor work carried out on the frame as there is a little play in the joints. This is an easy fix whilst the upholstery is being carried out.