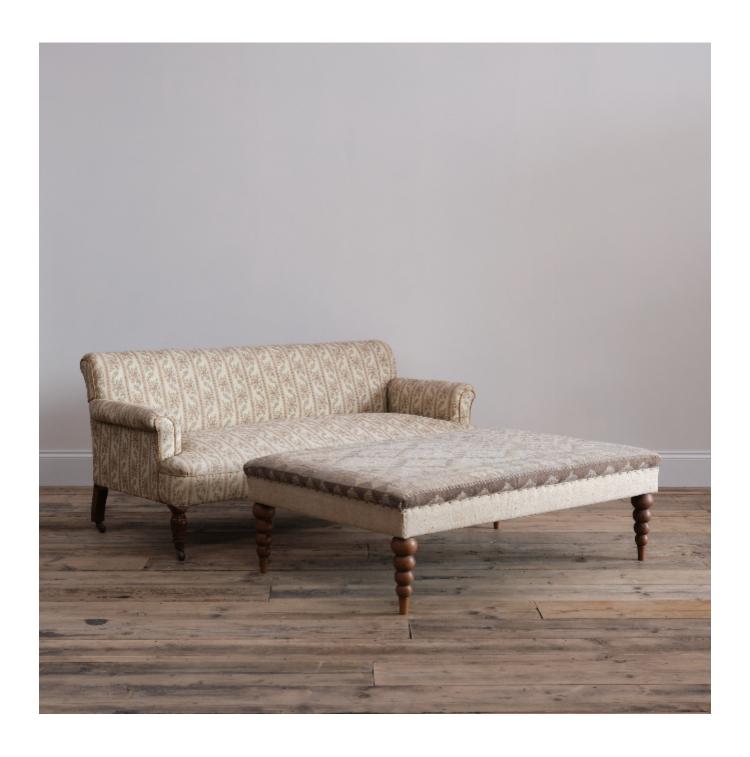

## Large Natural Afghan Kilim Rug Footstool

Sold

REF: 2048

Height: 41 cm (16.1") Width: 127 cm (50") Depth: 87 cm (34.3")

## Description

A country house inspired footstool covered in a natural kilim rug with antique linen boarder. Raised on tall bobbin turned beech legs. The legs are detachable so can be changed to a different leg or colour. This would make a great coffee table but would require a tray. We can supply a verity of leg heights and designs if the ones in the image don't suit your taste. Footstool height on the thumbnail image is 41cm Footstool height on the taller legs 50cm