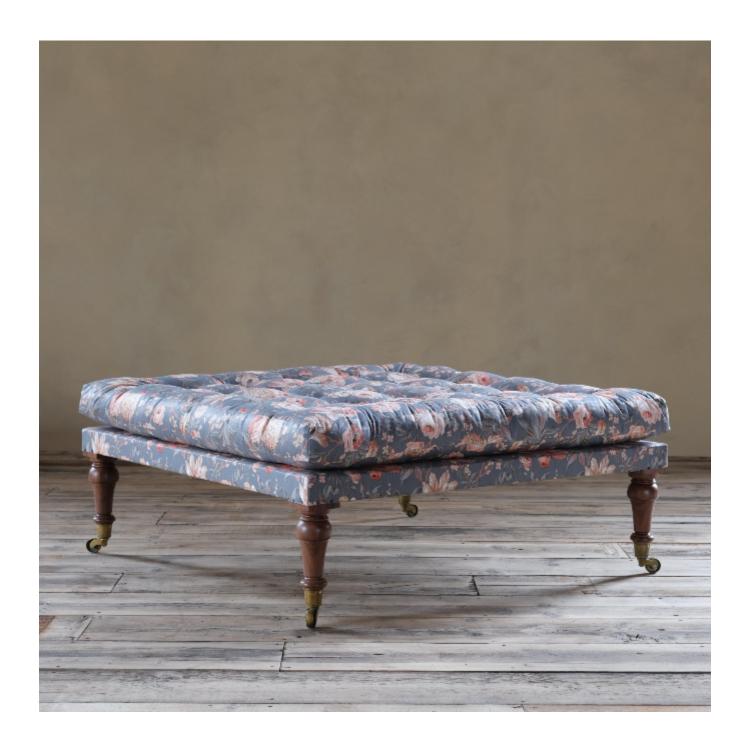

## The Cavalier Tufted Country House Footstool

£ POA

REF: 1385

## Description

The Cavalier Footstool.

- .The frame is handmade in thick cut beech and raised on unstained walnut legs. A variety of other timbers and finishes is also available.
- .The casters are lost wax brass cup cast from 19th century originals with an antique finish. These can also be in polished brass for a more refined look.
- .The upholstery boasts a thick feather tufted top for maximum luxury and comfort.

Price. 2200 plus fabric.

Meters of fabric to be concluded once I know the size you require. The one shown here is 1m x 1m and needed 4 meters of fabric

Please get in touch to arrange a consultation to discuss your options at