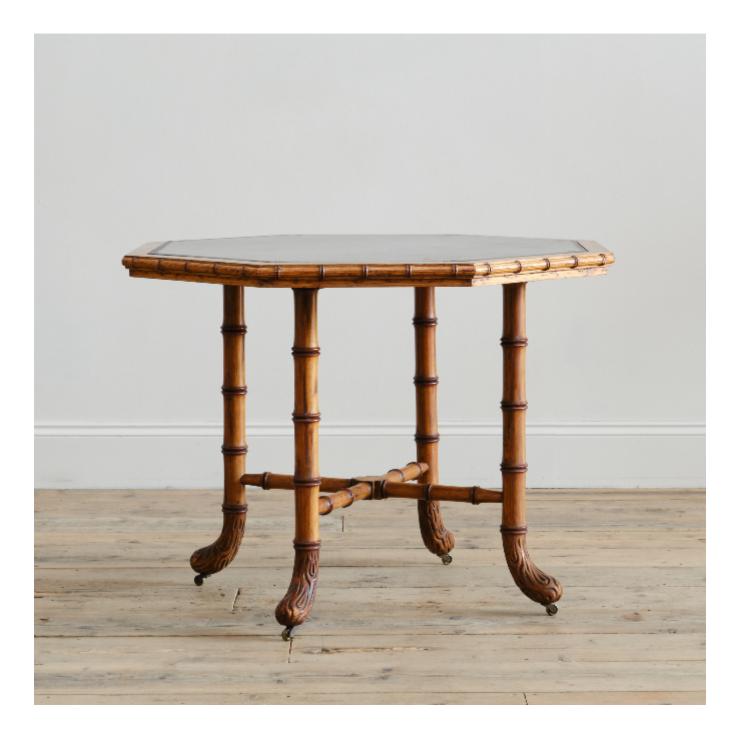

## Description

A wonderful 19th century Howard and sons Oregon pine Centre or side table. Raised on turned faux bamboo supports and stretchers with the original painted decoration. The supports capped with faux bois feet and the original brass Copes Casters. The inset black leather top with Greek key tooled banding and faux bamboo edges. C1870

The under side of the top retained part of the original paper label and is stamped HOWARD & SONS, BERNERS STREET.

In good solid antique condition.