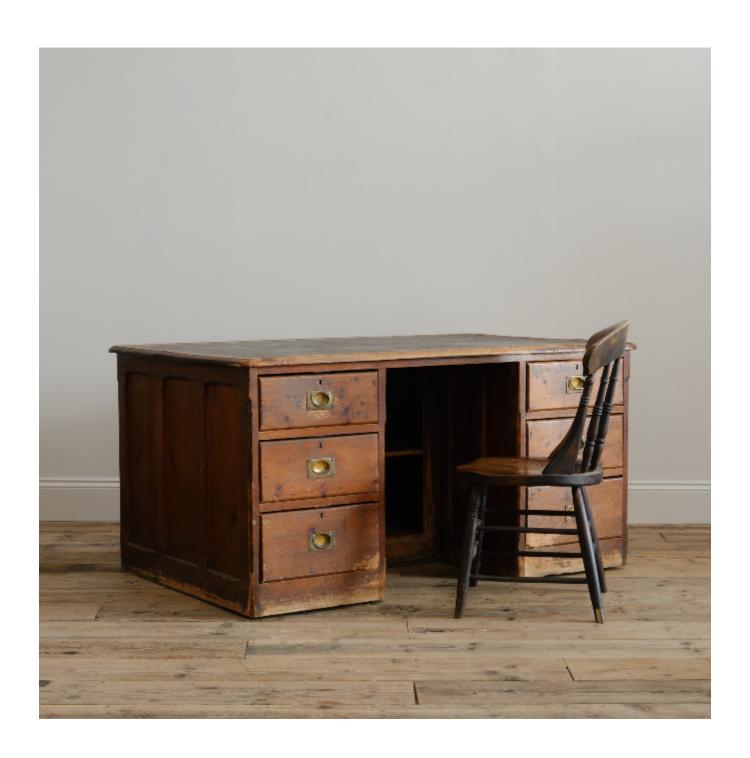

## Description

A large antique pine pedestal desk in antique country house condition from a large English country house. Raised on wooden casters and with a 2 door cupboard to the rear. The drawers with brass recessed handles. Panelled sides with stop chamfered edges and the original Rexine inset top which possibly had a leather covering at some point A well worn but sturdy desk. Please view the images carefully to best understand the aesthetic appearance. We have done minimal restoration on the desk by simply cleaning and giving it a light wax to try to keep the look in which it has taken over many years of use in this prestigious location. Provenance. Holkham Hall. Norfolk - England Chair not included