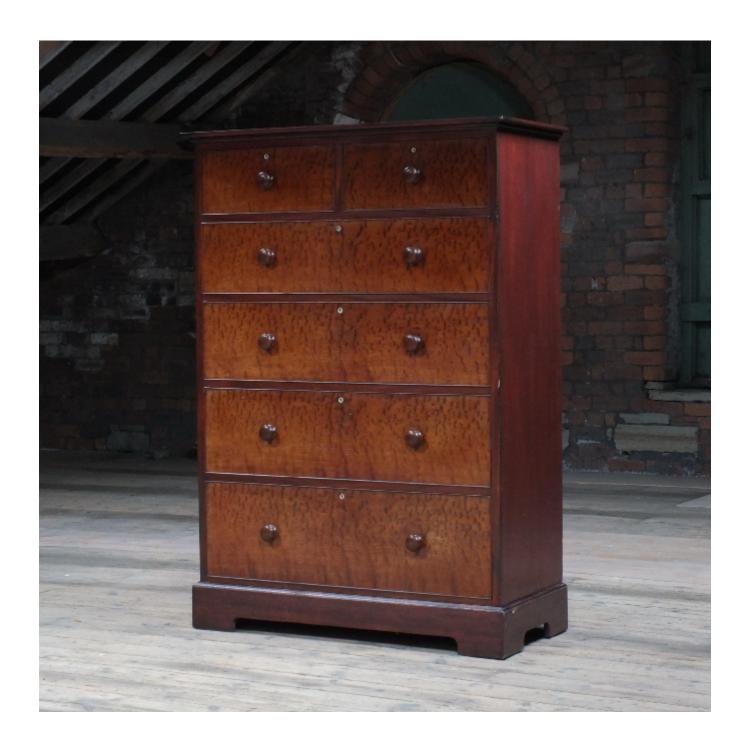

## DESIRED EFFECT ANTIQUES

A grand scale 19th century chest of drawers

Sold

REF: 1626

## Description

A 19th century chest of drawers of remarkable country house proportions. In excellent sturdy condition with all the drawers running perfectly. The inner drawers lined with the original blue sugar paper still intact throughout. Crisp dovetails to all the drawers and top of the unit its self but most people would need a step ladder to see. Retaining its original back and locks with working key to most but not all locks. The main unit its self lifts away from the base and it appears the base has been modified or is not fully original to the main unit its self, probably to make it easier to move.

All in all a very good quality piece of furniture and very much ready to use.

Deep 57cm / 22.5inch wide 124cm / 49inch high 176cm / 69inch