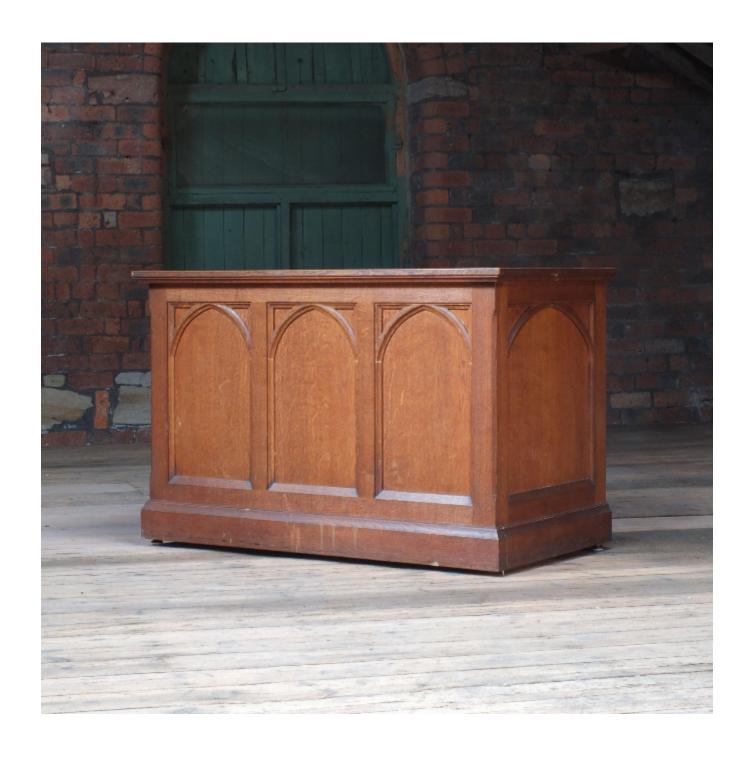

## Description

A good quality purpose built solid oak holy communion table. Gothic is style and very well put together, there is a plaque to the inside possibly the maker which dates it to 1964 if so. It has the perfect dimensions to be used as a kitchen island and has a large storage compartment inside that could be shelved.

it currently has some plastic glides on the base. One is missing the and i have left on only to help move around for photos. They will be removed before despatched unless requested otherwise.

77cm deep 137cm wide 87cm high