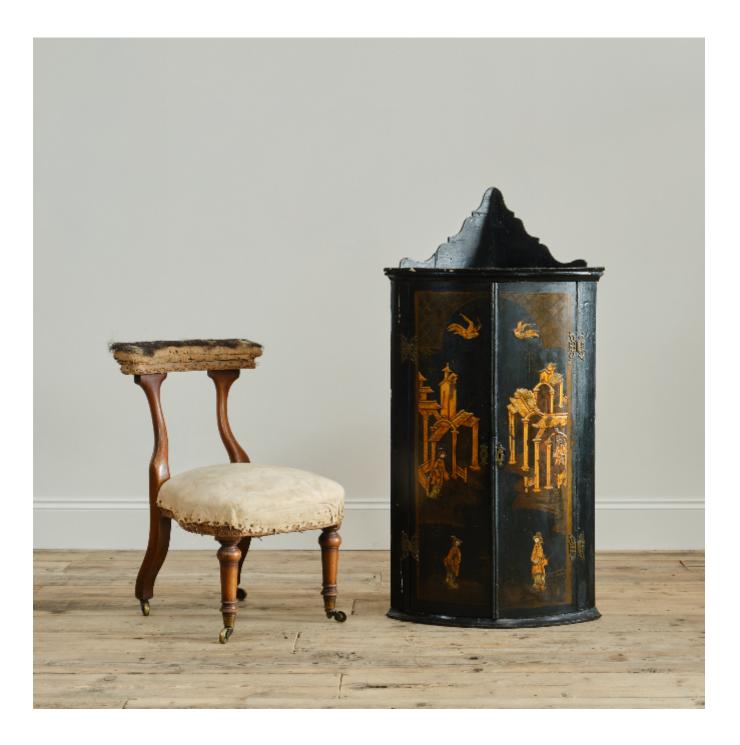

## DESIRED EFFECT ANTIQUES

18th century Lacquered chinoiserie corner cupboard

Sold

REF: 2152 Height: 115 cm (45.3") Width: 58 cm (22.8") Depth: 38 cm (15")

## Description

An 18th century lacquered bow front corner cupboard with raised Chinoiserie gilt decoration depicting traditional scenes below the shaped gallery. The inside painted in red with 3 shelves. Retaining its original butterfly hinges and escutcheons. Condition. In good country house condition with various chips to the paint work. Lacking the brass catches to the left door to keep it locked. Somebody has added a little metal hook to the bottom of one of the shelves which does the job instead. 92cm high / Not including the gallery