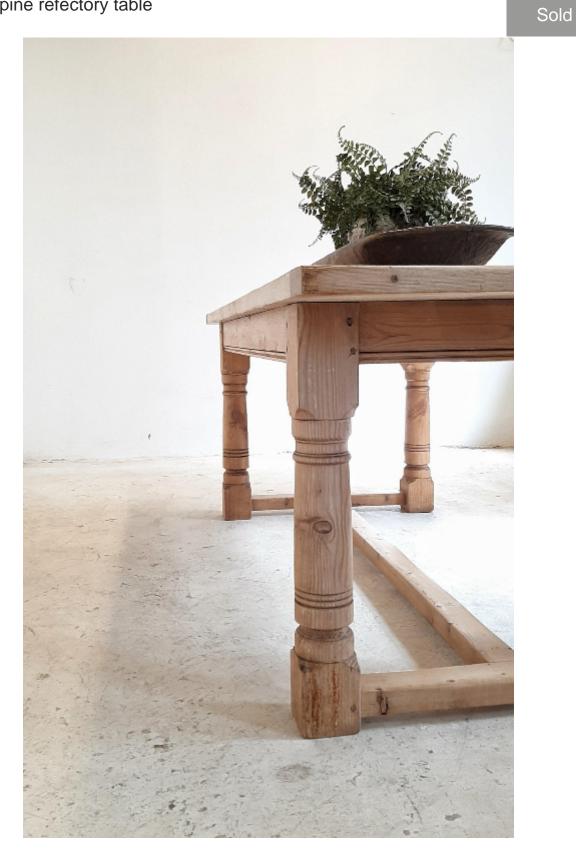

## Vintage pine refectory table

REF: 1877

## Description

Vintage pine refectory table mid 20th century..

This Vintage refectory table is a good size and has good proportions. It has plenty of charm and character and the wood has a weathered bleached look about it which really suits it. The construction is solid and built using traditional methods with reclaimed timbers. The top is not fixed on and can be removed, it does have a wooden slat at either end that drop into the frame so once in place it requires great effort to lift it back out. The top will not slide off once in place.