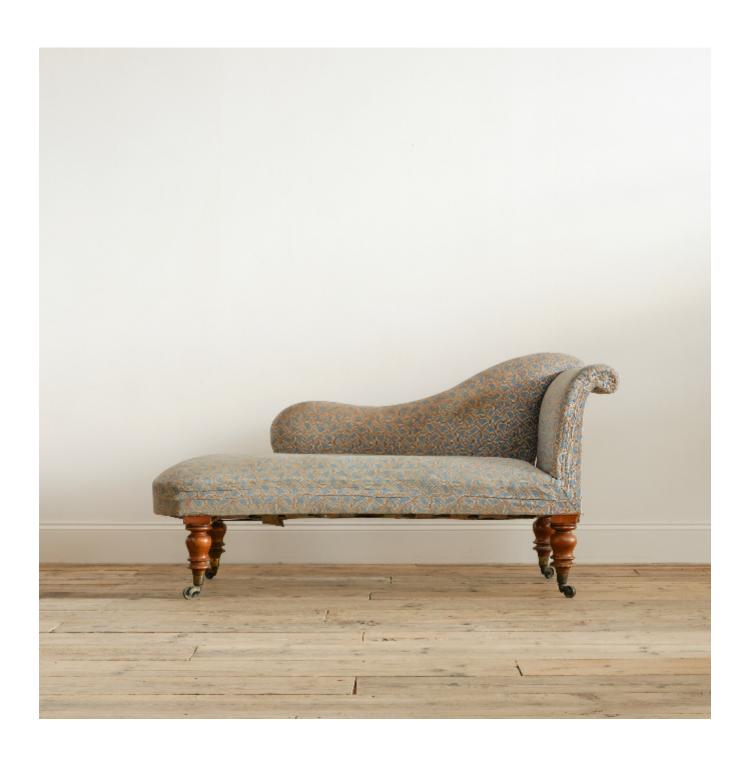

## Regency Chaise Longue in Original Fabric

Sold

REF: 2229

Height: 84.5 cm (33.3") Width: 161 cm (63.4")

Depth: 61 cm (24")

## Description

A well drawn English Regency chaise longue in its original vibrant printed linen cover. Raised on 4 tall turned walnut legs with the original brass cup casters. c1830Structurally in good solid order with a remarkably well preserved frame which looks almost brand new. The original fabric is in fair condition and we removed a pink silk fabric what we believe with the lack of tack holes was the only time it has been recovered since this original fabric show here. The seat is a little soft but is actually really comfortable. We could if required keep this fabric and put in a new seat if you are wanting to keep this original look. Otherwise we do offer upholstery should you wish to add you own top covering. 46cm seat height.