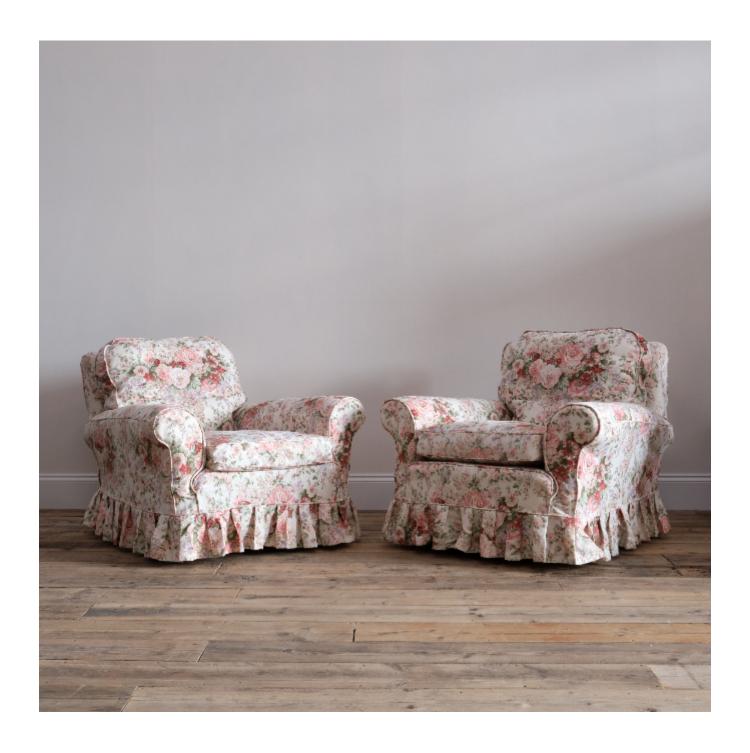

## Pair of Floral Country House Armchairs

Sold

REF: 2024

Height: 81 cm (31.9") Width: 92 cm (36.2")

Depth: 115 cm (45.3")

## Description

A fabulous pair of large and deep seated country house club chairs. Upholstered in good quality floral print linen slip covers. The upholstery is in good clean condition and very much ready for use. The chairs have soft feather and down seat and back cushions with sprung arms which make them exceptionally comfortable. seat height 49cmThe base covers are probably original and and do show some marks. Both chairs are in good structural condition. C1940