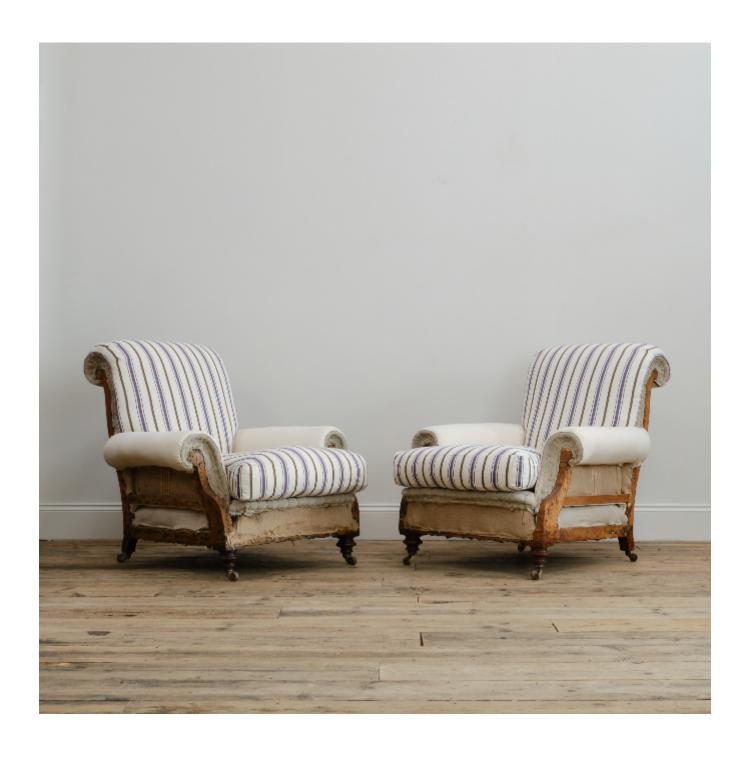

## DESIRED EFFECT ANTIQUES

Pair of deep seated country house armchairs

Sold

REF: 2170

Height: 92 cm (36.2") Width: 91 cm (35.8") Depth: 113 cm (44.5")

## Description

A pair of 19th century country house armchairs by Jas Shoolbred. Raised on turned front legs with brass and ceramic casters. One chair with the casters stamped Shoolbred.

Both chairs in good solid shape with new frame up traditional upholstery and finished in striped ticking ready for a new top cover. The back and seat both sprung with a sprung front edge on the seat. The feather cushions are 100% down filled and are exceedingly comfortable.

As with all our upholstered seating we do offer upholstery should you wish. They could be used as is if you like the deconstruct look.

50cm seat height