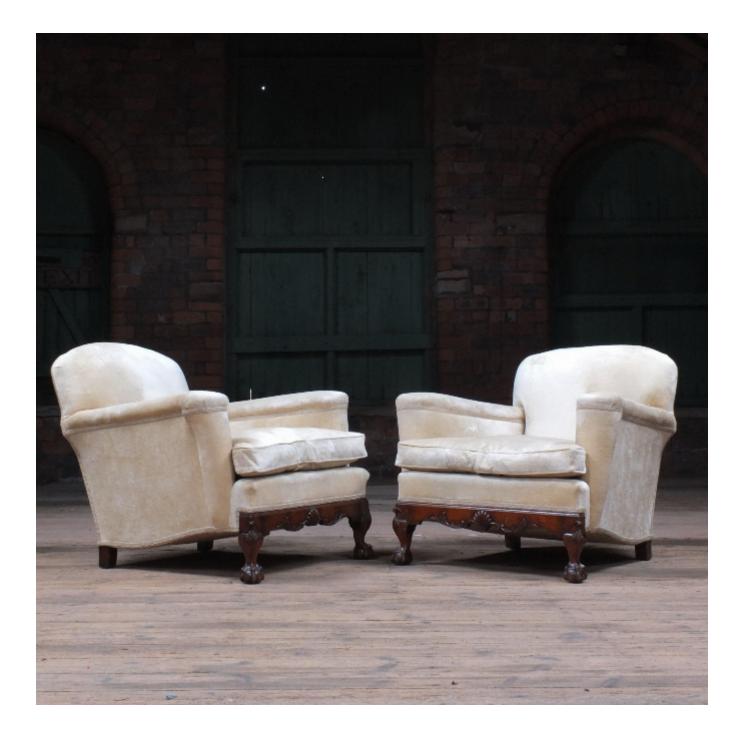

## DESIRED EFFECT ANTIQUES

Pair of antique walnut Howard and sons style armchairs c1900 Howard & Sons

Sold

## Description

A good quality pair of walnut armchairs. Raised on nicely carved show wood fronts with ball and claw front legs. The side profile of these closely resemble that from Howard and sons and the downward slope of the arms and seat topped with the feather filled cushions and horse hair interior make these a very comfortable pair of chairs. The opulent off white velvet upholstery is in very good order and very much ready to go. If however you would like these in a fabric of your choosing then we can arrange upholstery also. please get in touch to find out more.

90cm wide 97cm deep 83cm high