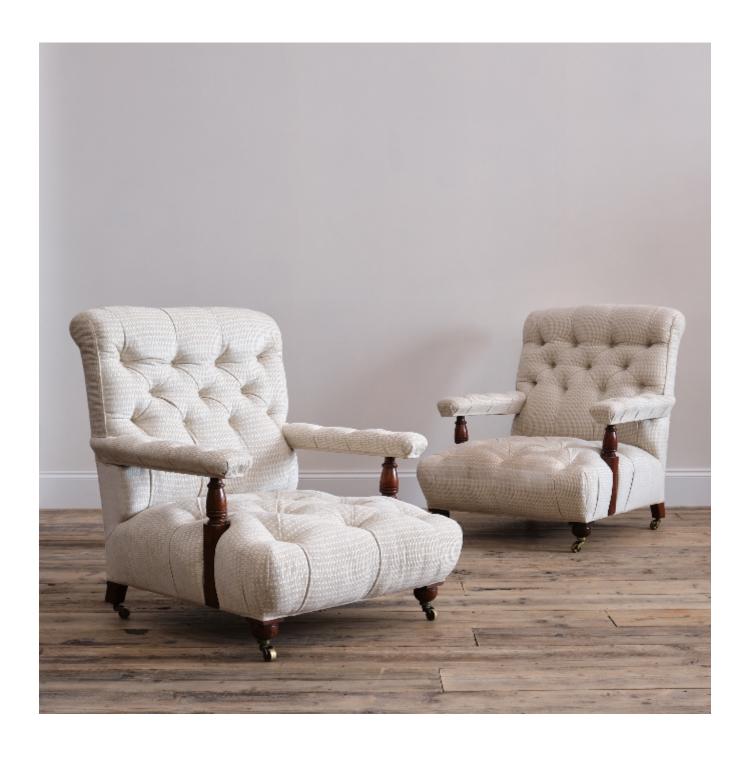

## Pair of 19th Century Open Armchairs

Sold

REF: 2046

Height: 90 cm (35.4") Width: 79 cm (31.1") Depth: 93 cm (36.6")

## Description

A very good quality pair of 19th century open armchairs with generous proportions. Raised on turned mahogany front legs and arm supports with splayed legs to the rear and all with the original brass casters. Structurally in excellent condition. The upholstery is fairly recent but does have some staining so these are advertised as recommended for needing upholstery. As with all our upholstered seating we do offer upholstery should you wish. 79cm wide93cm deep90cm high34cm seat height