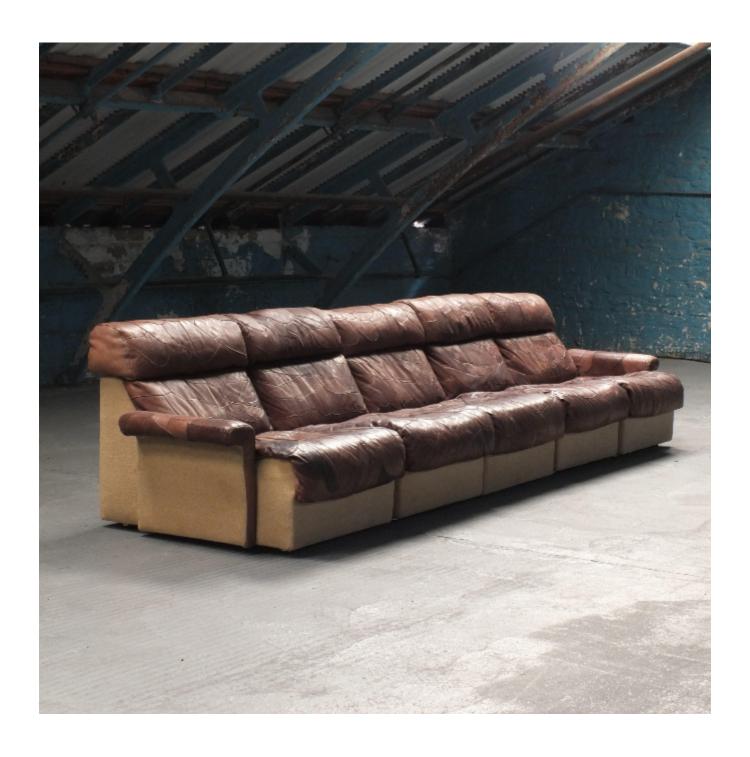

## Description

A huge 3.5 meter modular sofa with uniquely shaped patchwork leather to the seats and arms all in good condition. There are a couple of damages to the fabric on the back of the chair and the back of one middle on the sofa. There are no clips to the sides so this can be a 2,3,4, and 5 seater sofa.

One middle has the feet missing which should be fairly easy to replace as I believe the fitting is universal.

There is movement in the right arm of the chair which is not structurally as such just the flat top part of the arm.

All in all in good used mid century condition and very comfy