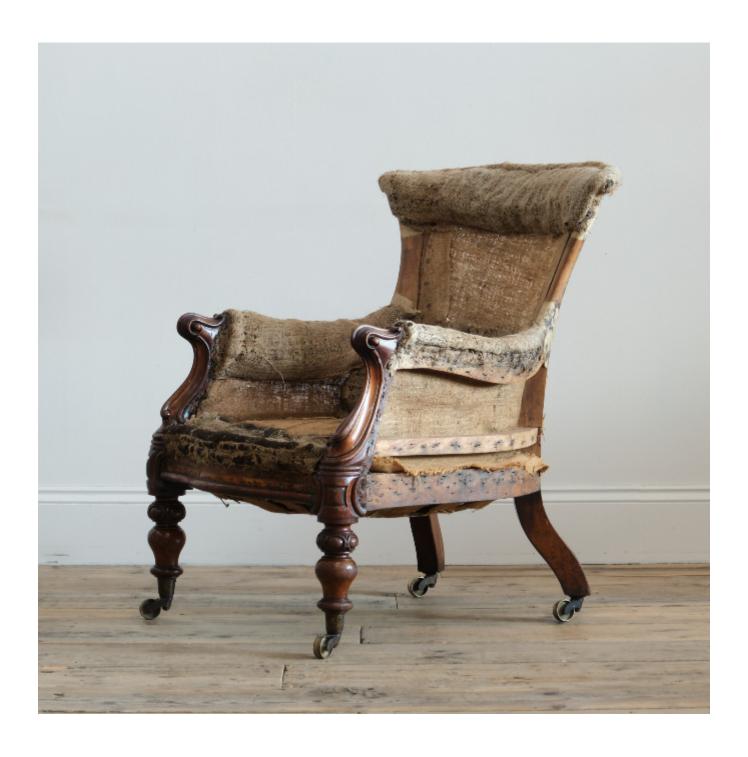

## Mid 19th century country house armchair

£1,400

REF: 2270

Height: 86 cm (33.9") Width: 59 cm (23.2") Depth: 80 cm (31.5")

## Description

A shapely mid 19th century country house armchair. Raised on turned and carved walnut front legs with splayed rear legs and all with brass casters. The chair has particularly nice form with crisply carved walnut arm fronts. Structurally in good solid order and for upholstery. (Missing a small piece from the left arm front as seen in the last image)As with all our upholstered seating we do offer upholstery should you wish. 38cm seat height