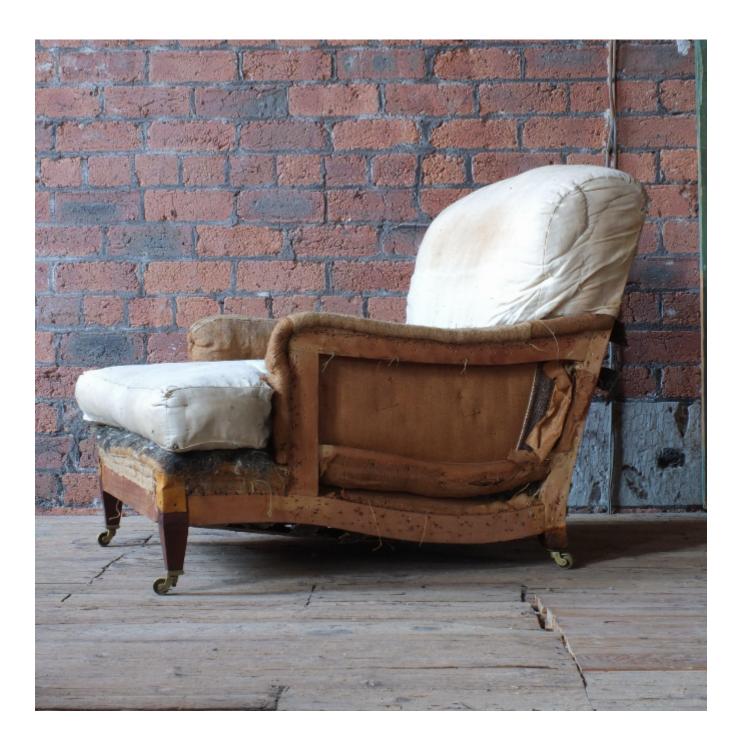

## Description

An English deep seated country house armchair of large proportions, very much in the manner of the Howard and sons lvor model. It has all the feature comforts and style minus the stamped leg. This is a period c1900 chair and is in good solid order and only requiring upholstery.

The casters had been changed to modern plastic wheels at some point and have now been changed back to modern made brass casters from a 19th century original cast.

We do use a network of traditional upholsters so if you would like the upholstery doing by us please get in touch.