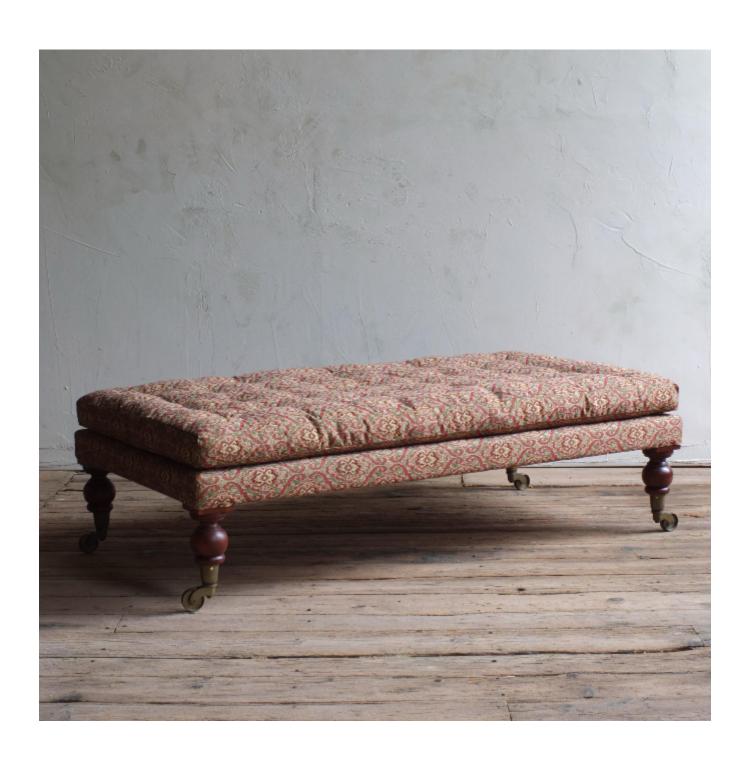

## DESIRED EFFECT ANTIQUES

Large country house tufted footstool

Sold

REF: 1539

## Description

A large country house inspired footstool now available. Hand made by us using traditional materials. The frame made from thick cut sapele and the tufted cushioned top hand stuffed with lush double scoured wool, both locally sourced here in west Yorkshire. The legs are hand turned locally from Brazilian mahogany and are raised on 19th century large brass casters. The fabric has again been locally sourced and is a hard wearing tapestry fabric.

We do also offer a bespoke service should want a specific size and fabric of your choice.

150cm wide 80cm deep 47cm high