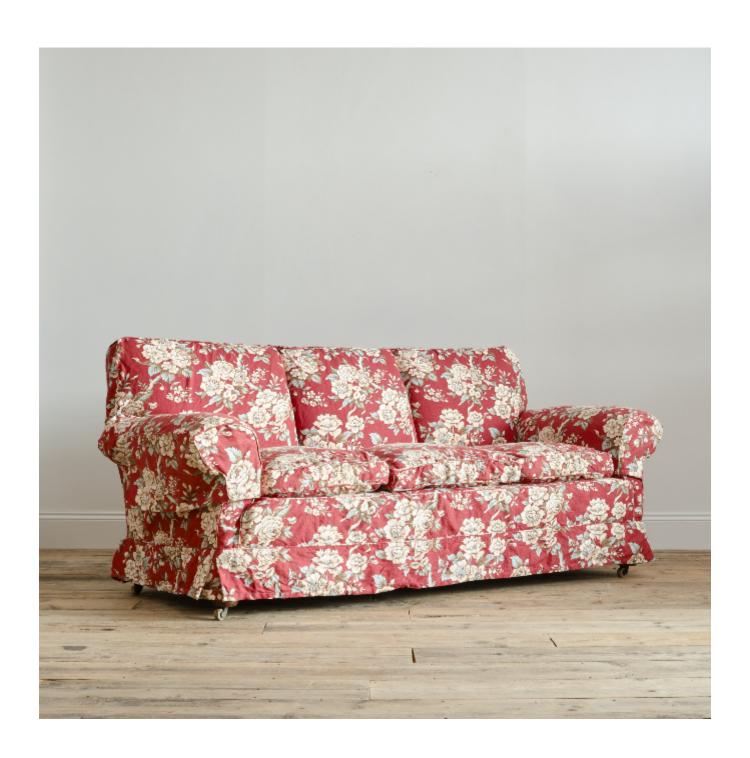

## DESIRED EFFECT ANTIQUES

Large Country house sofa in red floral linen loose cover

Sold

REF: 2169

Height: 93 cm (36.6") Width: 206 cm (81.1") Depth: 93 cm (36.6")

## Description

A large country house 3 seater sofa in a red floral linen loose slip cover. Raised on 4 pun turned feet with brass casters. The loose cover in in fair condition. Usable, but does still have some light marks after being machine washed. Structurally in good condition. The white under lining is marked in a few places and the seat cushions need to be change which we can arrange. We can recover this in a fabric of your choice in either a fixed or loose cover. 54cm seat height