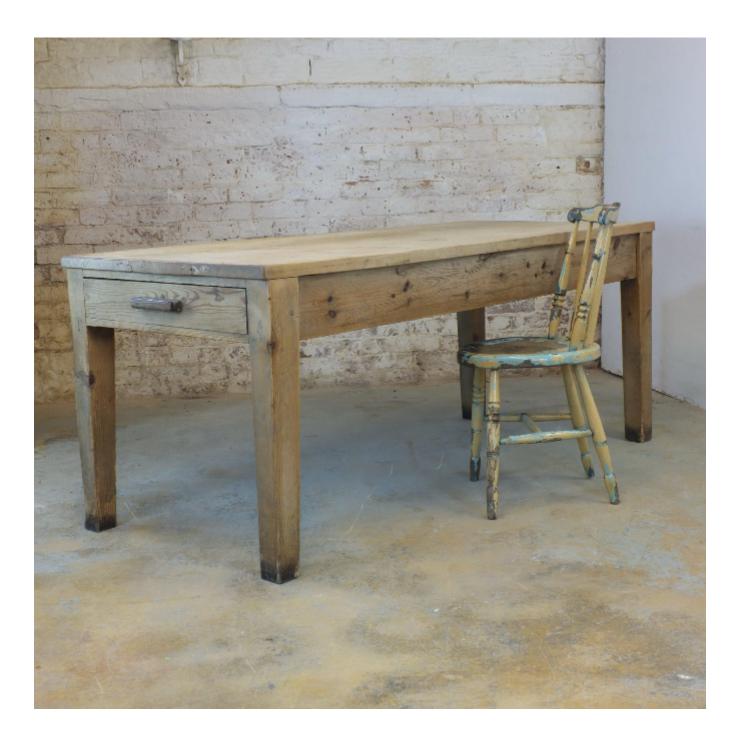

## Description

A rather large early 19th century kitchen prep table. Very heavy and sturdy construction. The top is well weathered old oak planks which I believe are a replacement for the original. The top shows signs of a historic repair to a crack which I can have repaired by my professional antiques restorer if you wish. Personally I think it tells the story of the tables history. There are signs of worm holes here and there but nothing major and they are historic. The table has been treated none the less.

Although a little tight on the knee height this table could be used as a kitchen dining table and will seat 8 people. I have used a chair for scale!

76cm wide 184cm long 75cm high