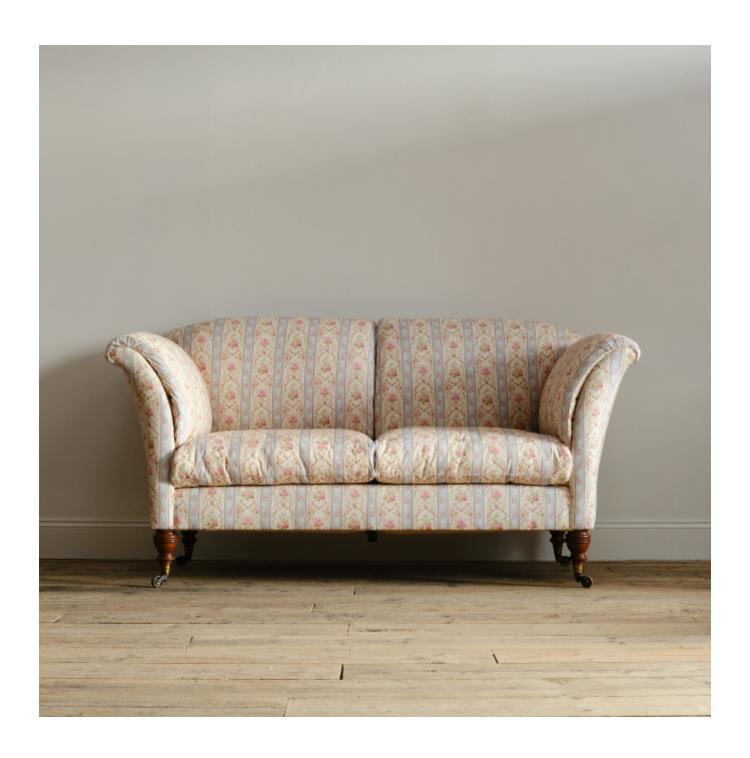

## Howard & Sons Grantley Sofa c1900

Howard & Sons

£12,995

REF: 1244

Height: 102 cm (40.2") Width: 195 cm (76.8") Depth: 83 cm (32.7")

## Description

A Howard & Sons Grantley sofa. Raised on Howards uniquely hand turned walnut legs all capped with stamped H&S gilt brass cup casters. It's stretcher rail having the original paper label to the underside of the frame and the back leg number stamped 14598-3173. Two thick comfortable seat cushions and 'Siege De Duvet' back and arms, all filled with feather and down. C1900Newly traditionally upholstered from the frame up and covered in Howards blue striped cotton lining ready for use as is or ready for your choice of top covering.