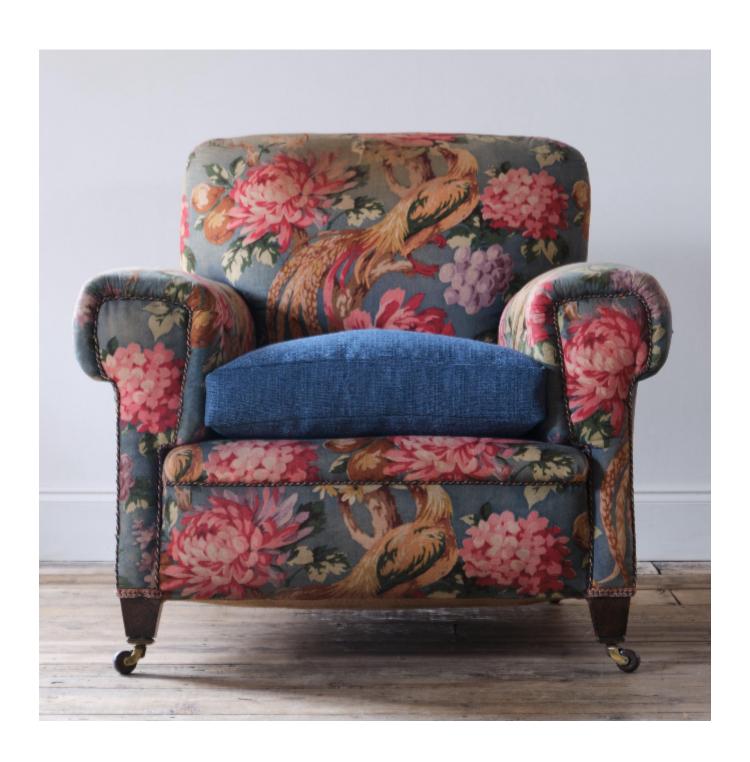

## Description

A large English deep seated country house armchair from Dutton manor Lancashire. Upholstered in its original vibrant printed cotton. This chair has been loved and does show its age with various nicks to the fabric and old repairs. I have made a seat cushion for the person that loves this chair for what it is and can live with its flaws. Its also exceptionally comfortable.

It would be sad to loose the fabric buy I do offer upholstery should you wish to freshen it up.

90cm wide 105cm deep 82cm high 47cm seat height