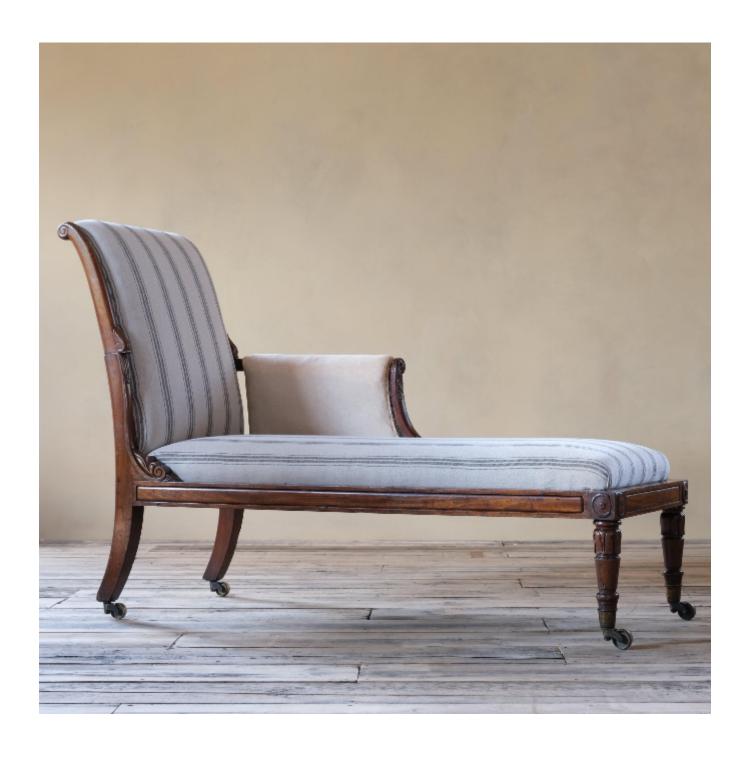

## DESIRED EFFECT ANTIQUES

Antique regency mahogany daybed c1830

Sold

REF: 1264

## Description

An elegantly formed diminutive regency daybed with a finely worked show frame. Raised on turned front legs with out splayed legs to the rear and all on the original brass cup casters. c1830

A good solid frame that only requires upholstery. I have upholstered to this stage in a striped linen for photographs only but I do have some left over if you would like it finishing.

Alternatively as with all my upholstered seating I do offer upholstery should you wish.