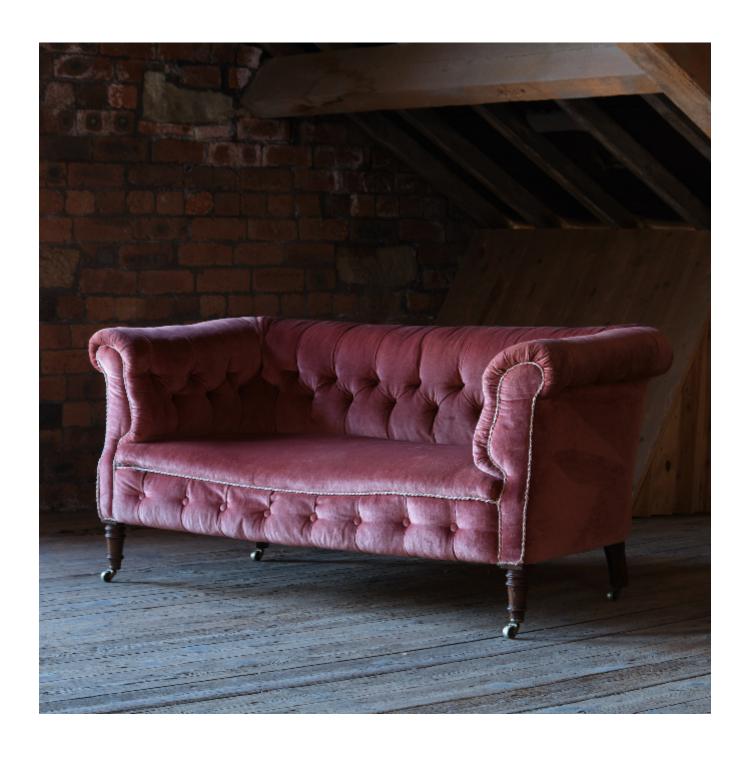

## Antique Petite 2 Seater Chesterfield Sofa

Sold

REF: 2113

Height: 71 cm (28") Width: 152 cm (59.8") Depth: 76 cm (29.9")

## Description

A cute little early 20th century 2 seater chesterfield sofa. Raised on mahogany legs with the original brass casters. The pink upholstery is in good condition but unfortunately the seat front springs have collapsed so the seat does require work, with the back and arms is good condition. We can fix the seat and retain the fabric should you wish to keep the pink velvet. As with all our upholstered seating we do offer upholstery should you wish. 41cm seat height