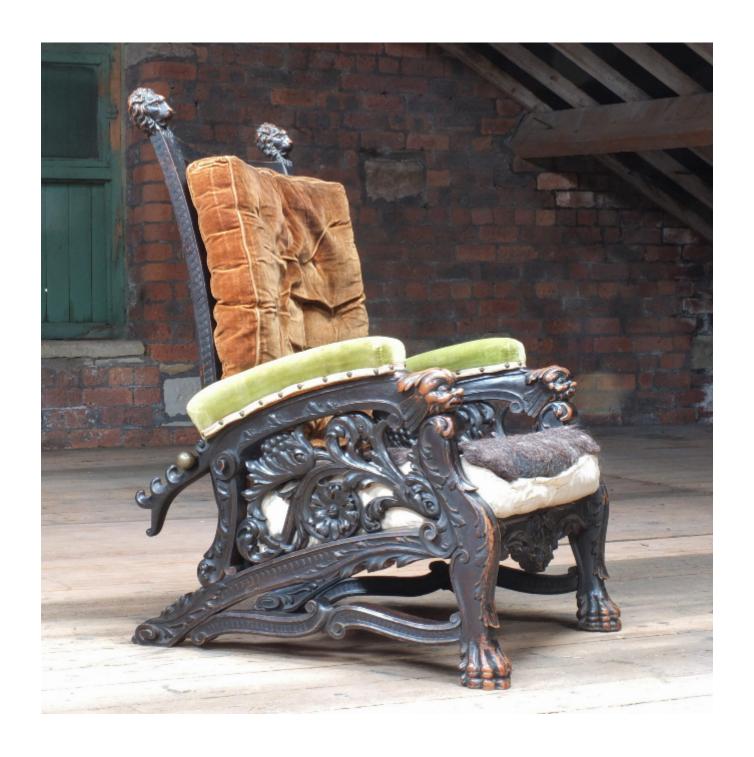

## Description

A unique ebonised walnut Morris style reclining armchair with its original horse hair squab cushions. The frame heavily carved including faces, lion heads, grapes and paw feet. There is so much going on with this frame so I have tried my best to capture its detail in the photos.

In good solid structural condition and only needing upholstery. We do use a network of traditional upholsters so if you would like the upholstery doing by us please get in touch.

70cm wide 75cm deep 107cm high 40cm seat height