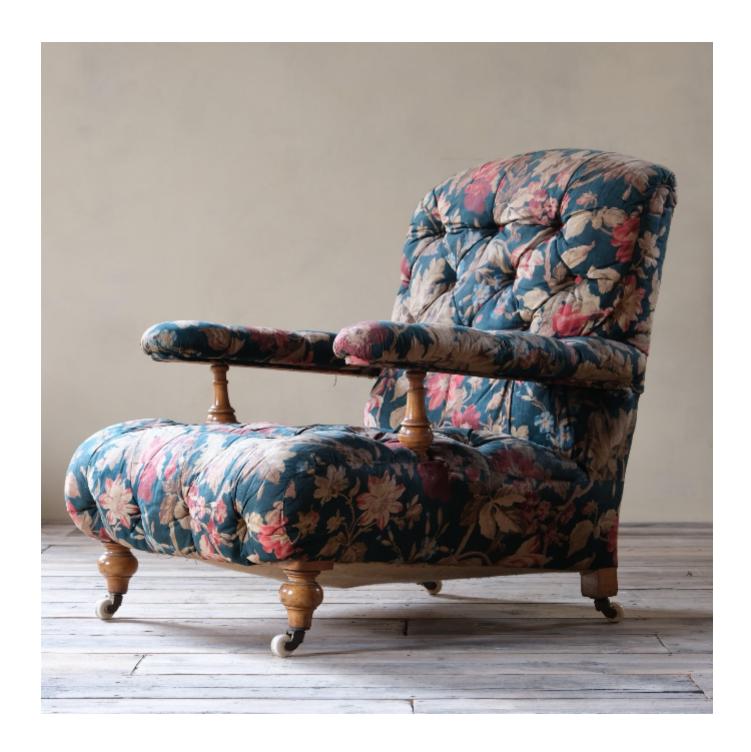

## DESIRED EFFECT ANTIQUES

A 19th century Howard style open armchair in original floral fabric Howard & Sons

Sold

REF: 1177

## Description

A very attractive low slung deep seated country house armchair in the manner of Howard & Sons. Upholstered in its original deep buttoned floral fabric.

Structurally in good solid order and very comfortable. The fabric is a little tired but in my opinion still has life left in it and it would be a shame to loose it.

If however you do wish to change it then I do offer upholstery on all my upholstered seating.

Provenance: The Guinness family sale at Elveden Hall - Norfolk

72cm wide 88cm deep 80cm high 34cm seat height