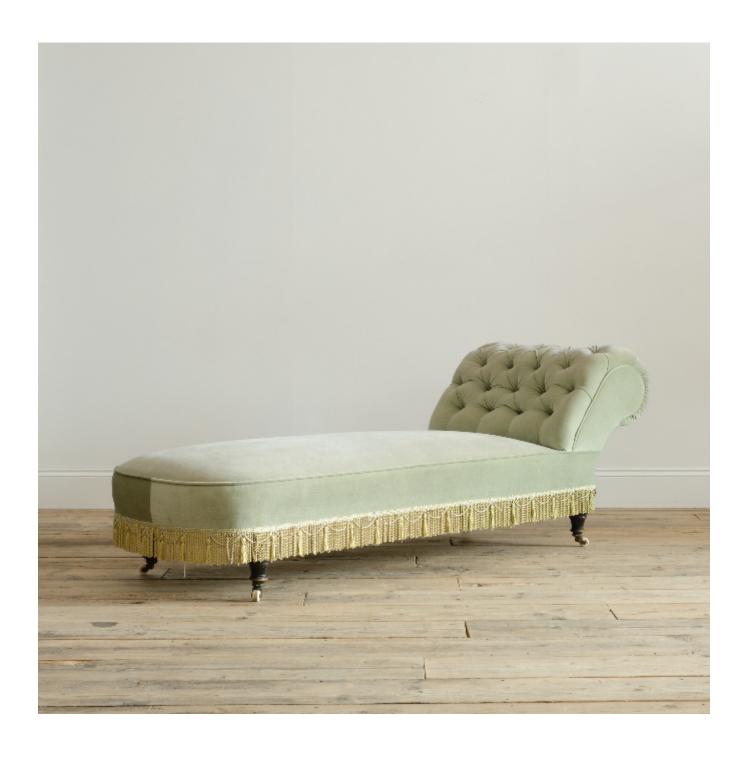

## DESIRED EFFECT ANTIQUES

19th century country house daybed in green velvet

£895

REF: 2256

Height: 70 cm (27.6") Width: 190 cm (74.8") Depth: 69 cm (27.2")

## Description

A good quality 19th century Howard style daybed in light green velvet with tassel trim. Raised on turned ebonized walnut legs with the original casters. In good structural condition with nice and firm innards. The velvet in in good order with some light marks to the seat but it presents well and is very much usable. We can have this cleaned by a professional if required. As with all our upholstered seating we do offer upholstery should you wish.43cm seat height.