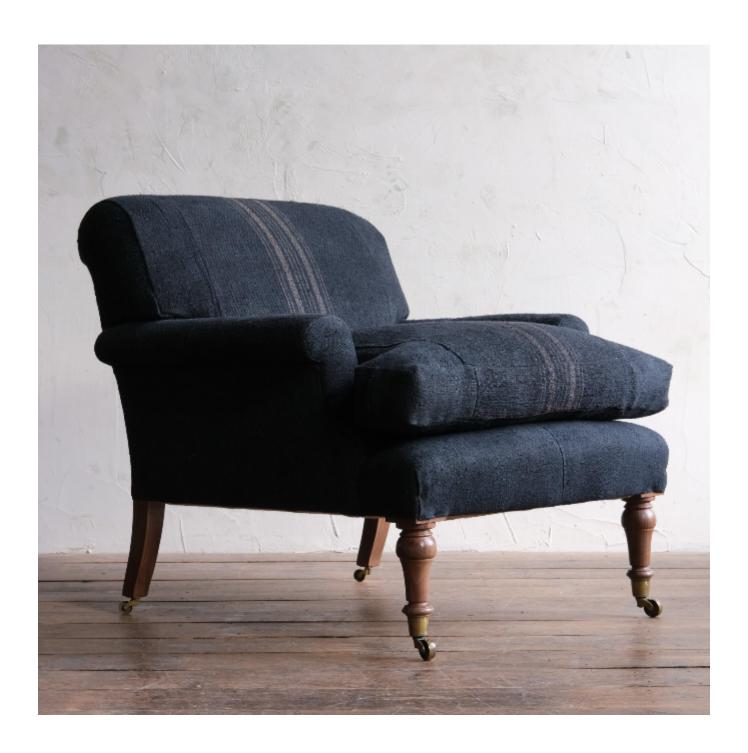

## The Cavalier Armchair

£ POA

REF: 1386

## Description

The Cavalier Armchair.

A very comfortable deep seated country house chair made using traditional methods and materials. Giving you the confidence that it will withstand the test of time.

- .The frame is handmade in thick cut beech and raised on unstained walnut legs. A variety of other timbers and finishes are also available.
- .The casters are lost wax brass cup cast from 19th century originals with an antique finish. These can also be in polished brass for a more refined look.
- .The upholstery is fully traditional with a hand lashed sprung seat and back, both with feather pads for maximum luxury. Shown here in antique grain sacks.

Price. £3995 plus fabric.

8 meters of fabric is required.

Please get in touch to arrange a consultation to discuss your options at

desiredeffectantiques@gmail.com

PLEASE NOTE THAT THE CHAIR PHOTOED IS NOT FOR SALE ON MY BISPOKE SECTION SO PLEASE DO NOT PURCHASE HERE.